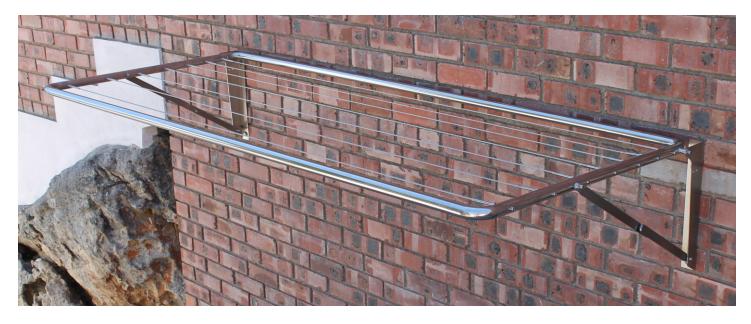

## Stainless Steel Folding Washing Lines

You can't beat Savy Design's **stainless steel folding washing lines** when it comes to:

- · Looking great
- · Saving space
- Durability
- Ease of use

They are designed to be mounted on a wall, and fold down against the wall when not in use.

## Features:

- Unique, sturdy folding mechanism
- 15m of line space
- Durable and easy-toclean stainless steel lines
- Manufactured in grade 304 stainless steel, with grade 316 optional on request for corrosive environments
- Custom sizes are available on request.

## **Dimensions:**

- Our standard unit is 2.25m wide and 950mm deep.
- Over 15m of line space.
- We can also customise these dimensions as required.