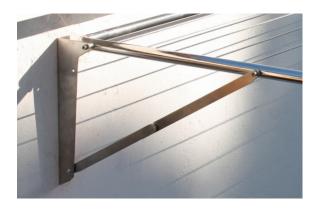

## Stainless Steel Folding Washing Lines

You can't beat Savy Design's **stainless steel folding washing lines** when it comes to:

- · Looking great
- · Saving space
- Durability
- Ease of use

They are designed to be mounted on a wall, and fold down against the wall when not in use.

## Features:

- Unique, sturdy folding mechanism
- 15m of line space
- Durable and easy-toclean stainless steel lines
- Manufactured in grade 304 stainless steel, with grade 316 optional on request for corrosive environments
- Custom sizes are available on request.

## **Dimensions:**

- Our standard unit is 2.25m wide and 950mm deep.
- Over 15m of line space.
- We can also customise these dimensions as required.