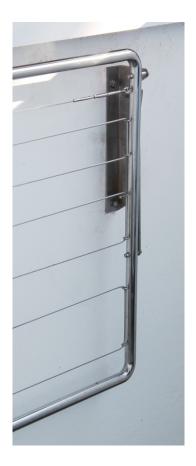

## Stainless Steel Folding Washing Lines

You can't beat Savy Design's **stainless steel folding washing lines** when it comes to:

- · Looking great
- · Saving space
- Durability
- Ease of use

They are designed to be mounted on a wall, and fold down against the wall when not in use.

## Features:

- Unique, sturdy folding mechanism
- 15m of line space
- Durable and easy-toclean stainless steel lines
- Manufactured in grade 304 stainless steel, with grade 316 optional on request for corrosive environments
- Custom sizes are available on request.