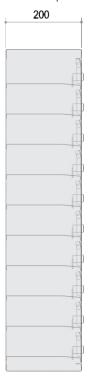

## Dimensions:

Our Cell Phone Lockers are typically supplied in units of 50 boxes, dimensioned as shown.

Units of other quantities are available on request.

The internal box dimensions are 174mm deep x 99mm wide.