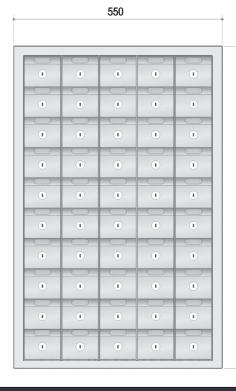

## Dimensions:

Our Cell Phone Lockers are typically supplied in units of 50 boxes, dimensioned as shown.

Units of other quantities are available on request.

The internal box dimensions are 174mm deep x 99mm wide.