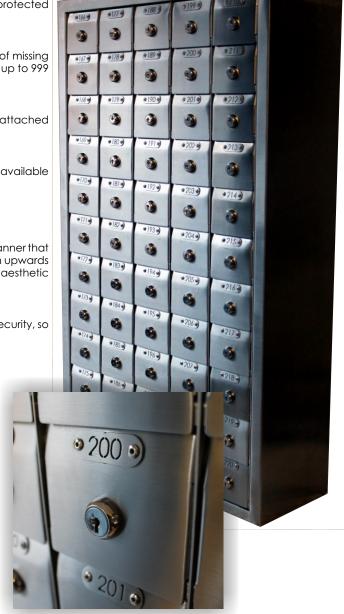

#### Heae.

These units have front-opening doors and are designed to be bolted to a wall. They are *not* designed to be rain proof and are intended for areas that are protected from rainfall

#### Locks:

Camlocks are fitted to all boxes, each supplied with 2 keys. In the event of missing keys, new locks can be sourced locally. The camlocks are available with up to 999 different keys.

## **Box Numbering:**

The box numbers are typically laser-cut into stainless steel tags which are attached to the doors.

#### Construction:

The lockers are fabricated from 1.2mm sheet. The doors are shaped in a manner that stiffens them for maximum rigidity, and are bolted into position. They open upwards and fall to the closed position which is beneficial from both a safety and aesthetic perspective.